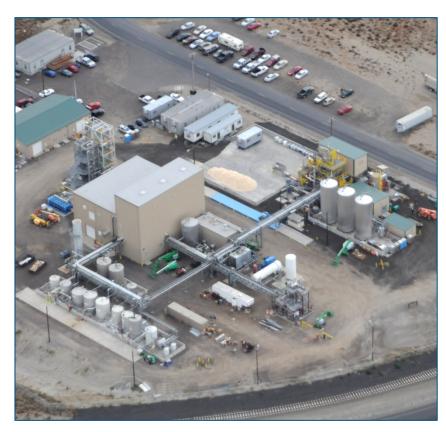

#### Zeachem's demonstration plant is located in Boardman, OR.

## Acetic acid and cellulosic ethanol have been produced so far.