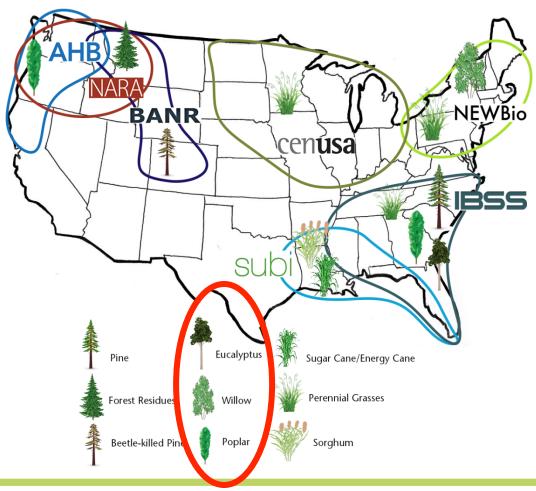

#### Advanced Hardwood Biofuels Northwest

# AHB: Renewable Fuels for the Pacific Northwest

Patricia Townsend, Nora Haider, Marina Heppenstall, Orion Lekos, and Kevin Zobrist















## AHB is researching a system for locally-grown fuels in the PNW.







Purpose grown hybrid poplars

**Drop-in replacement** transportation fuels

## AHB is one of seven USDA AFRI "CAP" projects around the U.S.





Agriculture

#### AHB is organized into five teams.









#### Researching all aspects of feedstock development



- Growing and harvesting technologies
- Clone selection
- Quantifying yields
- Production costs and logistics





A Resource That Lasts Forever<sup>TM</sup>





## Four demonstration sites have been established







#### Zeachem's demonstration plant is located in Boardman, OR.









## Acetic acid and cellulosic ethanol have been produced so far.







## Environmental, economical, and social sustainability?



- Life cycle analysis
- Soil, water, and wildlife.
- Biorefinery location and logistics
- Community perceptions and potential impacts





# **Challenges**ahead



## Developing new markets presents a "chicken and egg" problem.







10,000 - 18,000 acr