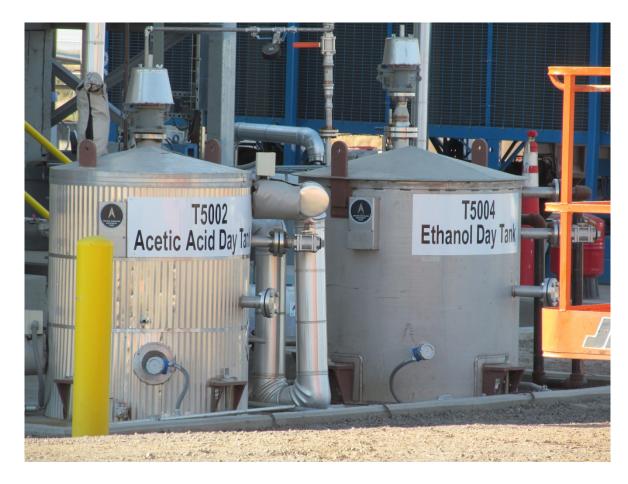

est

Patricia Townsend, Nora Haider, Marina Heppenstall, Orion Lekos, and Kevin Zobrist















## AHB is researching a system for locally-grown fuels in the PNW.







Purpose grown hybrid poplars

**Drop-in replacement** transportation fuels

## AHB is one of seven USDA AFRI "CAP" projects around the U.S.





Agriculture

#### AHB is organized into five teams.









#### Researching all aspects of feedstock development



- Growing and harvesting technologies
- Clone selection
- Quantifying yields
- Production costs and logistics





A Resource That Lasts Forever<sup>TM</sup>





## Four demonstration sites have been established







#### Zeachem's demonstration plant is located in Boardman, OR.









## Acetic acid and cellulosic ethanol have been produced so far.







## Environmental, economical, and social sustainability?



- Life cycle analysis
- Soil, water, and wildlife.
- Biorefinery location and logistics
- Community perceptions and potential impacts





# **Challenges**ahead



## Developing new markets presents a "chicken and egg" problem.







10,000 - 18,000 acres of land would be needed for a biorefinery.



# Growers have concerns based on negative experiences with poplar.







## It may be difficult to compete with fossil fuel prices.







**United States** 

Agriculture

Department of

High-value bioproducts present short-term economic opportunities.





#### Visit us online for more information.



http://hardwoodbiofuels.org