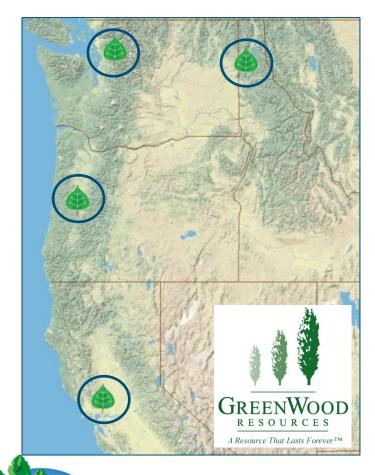

#### Advanced Hardwood Biofuels Northwest

# AHB: Renewable Fuels for the Pacific Northwest

Patricia Townsend, Nora Haider, Marina Heppenstall, Orion Lekos, and Kevin Zobrist















## AHB is researching a system for locally-grown fuels in the PNW.







Purpose grown hybrid poplars

**Drop-in replacement** transportation fuels

## AHB is one of seven USDA AFRI "CAP" projects around the U.S.





Agriculture

#### AHB is organized into five teams.









#### Researching all aspects of feedstock development



- Growing and harvesting technologies
- Clone selection
- Quantifying yields
- Production costs and logistics





A Resource That Lasts Forever<sup>TM</sup>





## Four demonstration sites have been established







#### Zeachem's demonstration plant is located in Boardman, OR.









## Acetic acid and cellulosic ethanol have been produced so far.







## Environmental, economical, and social sustainability?



- Life cycle analysis
- Soil, water, and wildlife.
- Biorefinery location and logistics
- Community perceptions and potential impacts





# **Challenges**ahead



## Developing new markets presents a "chicken and egg" problem.







10,000 - 18,000 acres of land would be needed for a biorefinery.



# Growers have concerns based on negative experiences with poplar.







## It may be difficult to compete with fossil fuel prices.







**United States** 

Agriculture

Department of

High-value bioproducts present short-term economic opportunities.





#### Visit us online for more