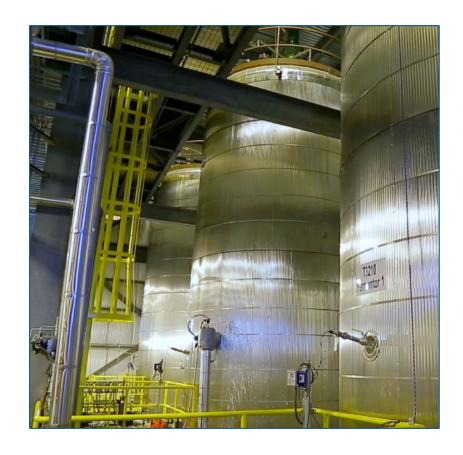

#### Zeachem's demonstration plant is located in Boardman, OR.

## Acetic acid and cellulosic ethanol have been produced so far.