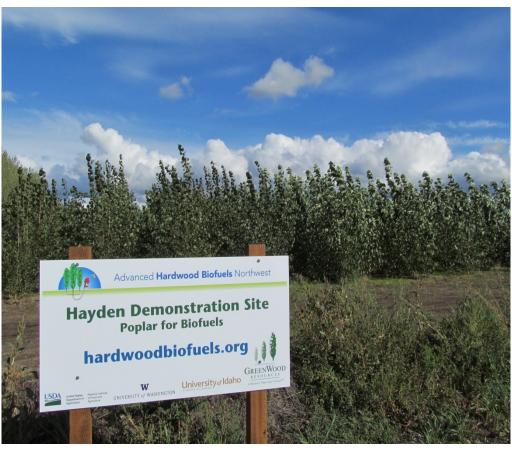

#### Advanced Hardwood Biofuels Northwest

# AHB: Renewable Fuels for the Pacific Northwest

Patricia Townsend, Nora Haider, Marina Heppenstall, Orion Lekos, and Kevin Zobrist















## AHB is researching a system for locally-grown fuels in the PNW.







Purpose grown hybrid poplars

**Drop-in replacement** transportation fuels

## AHB is one of seven USDA AFRI "CAP" projects around the U.S.





Agriculture

#### AHB is organized into five teams.









#### Researching all aspects of feedstock development



- Growing and harvesting technologies
- Clone selection
- Quantifying yields
- Production costs and logistics





A Resource That Lasts Forever<sup>TM</sup>





## Four demonstration sites have been established







#### Zeachem's demonstration plant is located in Boardman, OR.









## Acetic acid and cellulosic ethanol have been produced so far.







## Environmental, economical, and social sustainability?



- Life cycle analysis
- Soil, water, and wildlife.
- Biorefinery location and logistics
- Community perceptions and potential impacts





# **Challenges**ahead



## Developing new markets presents a "chicken and egg" problem.







10,000 - 18,000 acres of land would be needed for a biorefinery.



# Growers have concerns based on negative experiences with poplar.







## It may be difficult to compete with fossil fuel prices.







**United States** 

Agriculture

Department of

High-value bioproducts present short-term economic opportunities.





#### Visit us online for more in