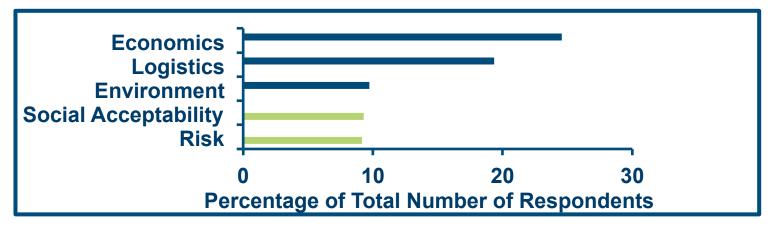

## Environmental, economical, and social sustainability?

- Life cycle analysis
- Soil, water, and wildlife.
- Biorefinery location and logistics
- Community perceptions and potential impacts